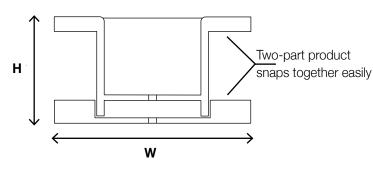

### **DIMENSIONS**

# **PRODUCT**

| MODEL # | Н     | W     |
|---------|-------|-------|
| N9150   | 0.94" | 1.75" |