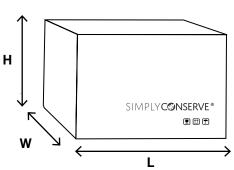

# **CASE**

| MODEL # | Н   | W      | L   | GROSS WT.  | CASE QTY. |
|---------|-----|--------|-----|------------|-----------|
| N9150   | 12" | 23.98" | 20" | 30.48 lbs. | 900       |