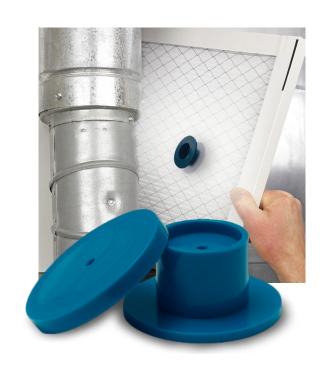

### **OVERVIEW**

Our furnace filter whistle easily attaches to a new furnace filter and sounds when your filter becomes 50% clogged, letting you know when it is time to replace the filter. Having a cleaner furnace filter can help a furnace be more energy efficient.

# **KEY BENEFITS**

- Whistle alerts you to change filter
- Reusable
- Helps improve HVAC efficiency
- Fits all 1" filters
- Easy to install